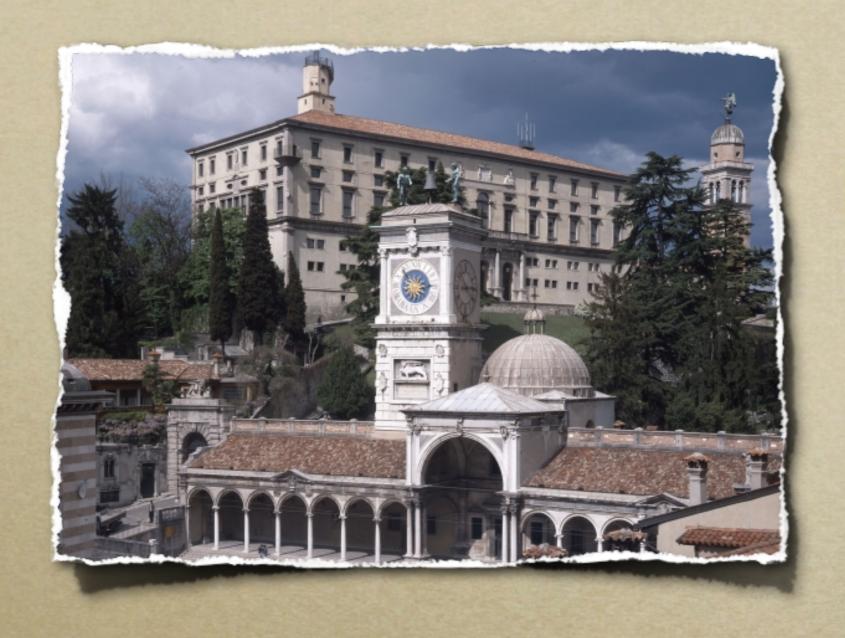

#### THE CASTLE

BUILT IN

XVI CENTURY

THE PARLIAMENT ROOM

THE HOUSE OF THE PEASANTS