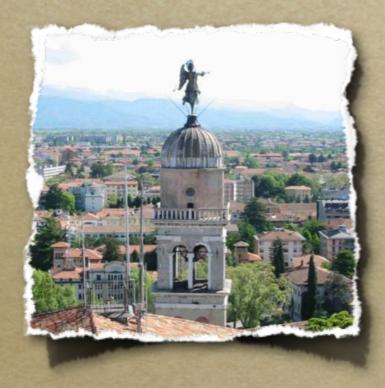

| THE DOME        |                    |
|-----------------|--------------------|
| STYLE           | GOTHIC             |
| BUILT           | 14TH CENTURY       |
| OLDEST PART     | 1335               |
| CONTAINS        | MASTERPIECES BY    |
|                 | TIEPOLO,           |
|                 | AMALTED, DORIGNY   |
| ARCH BAPTISTERY | S. ERMACORA AND S. |
|                 | FORTUNATO          |
| BELLS           | 5 (1919)           |