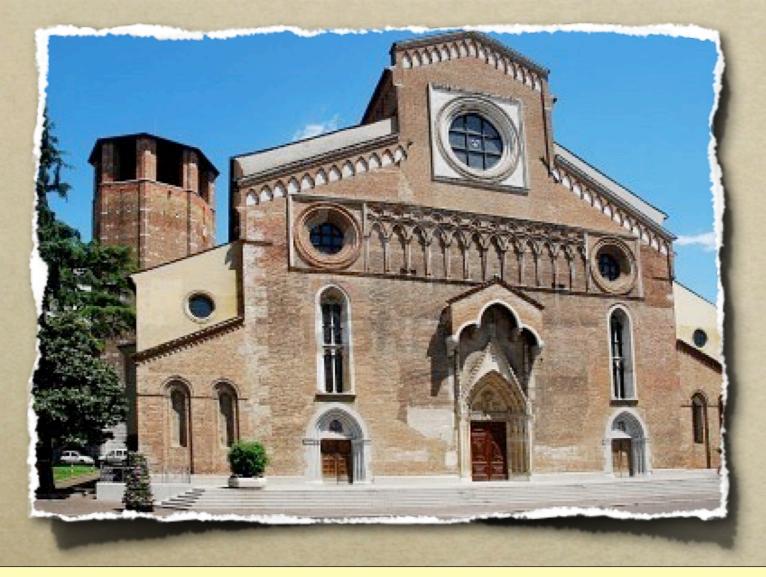

| THE DOME        |                    |
|-----------------|--------------------|
| STYLE           | GOTHIC             |
| BUILT           | 14TH CENTURY       |
| OLDEST PART     | 1335               |
| CONTAINS        | MASTERPIECES BY    |
|                 | TIEPOLO,           |
|                 | AMALTED, DORIGNY   |
| ARCH BAPTISTERY | S. ERMACORA AND S. |
|                 | FORTUNATO          |
| BELLS           | 5 (1919)           |