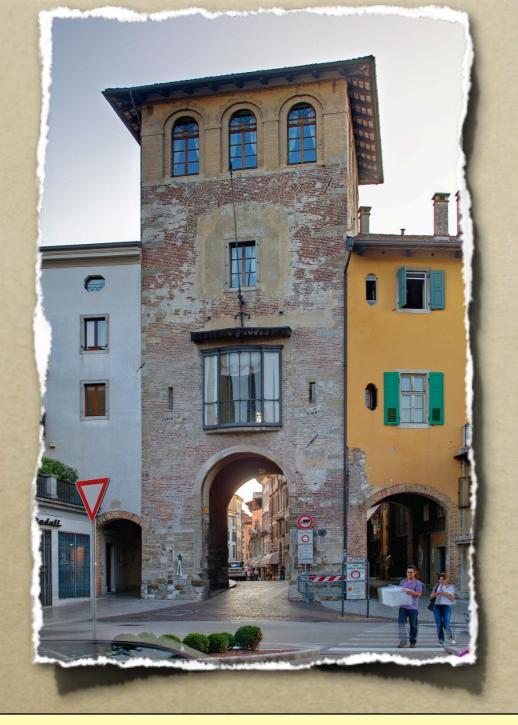

# VIA MANIN PORTA MANIN BUILT IN 1299 INFORMATION THE THIRD ENCLOSURE WALL ON ROMAN EMPIRE