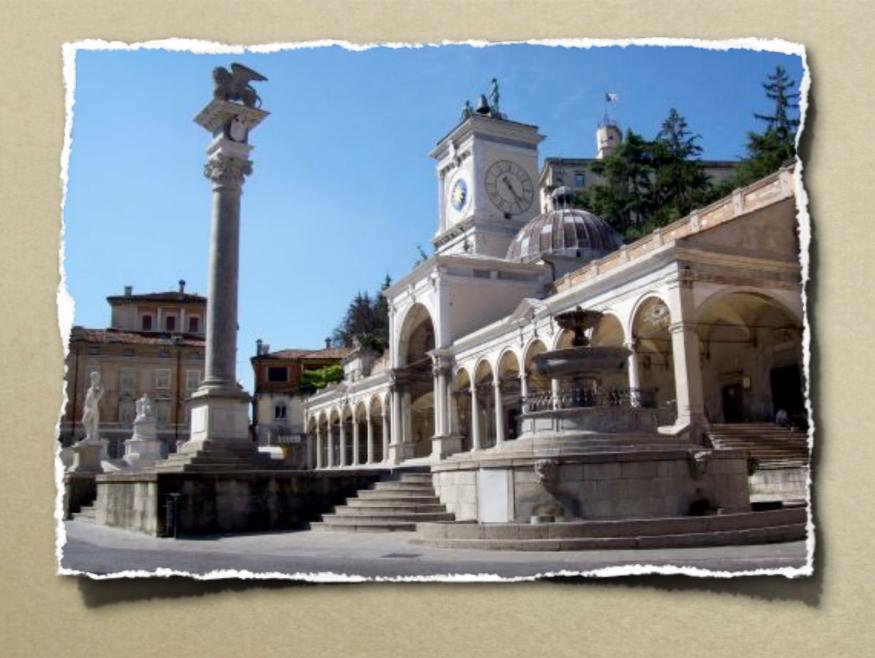

#### SAINT JAME'S SQUARE

| SECOND NAME | MERCATO NUOVO |
|-------------|---------------|
| BUILT IN    | XIII CENTURY  |

| MORPURGO PALACE |                       |
|-----------------|-----------------------|
| WHERE           | SAVORGNANA STREET, 12 |
| CONTAINS        | FRESCOS BY CANAL AND  |
|                 | GIUSEPPE BORSATO      |
| SHOWS           | PROJECT MUSEUM AND A  |
|                 | PART OF GALLERY OF    |
|                 | MODERN ART            |
| INDOOR GARDEN   | SMALL GARDEN WITH     |
|                 | STATUES               |

#### LOGGIA DEL LIONELLO

| STYLE     | VENETIAN GOTHIC<br>ARCHITECTURE |
|-----------|---------------------------------|
| BUILT IN  | 1448-1457                       |
| ARCHITECT | BARTOLOMEO DELLE                |
|           | CISTERNE                        |