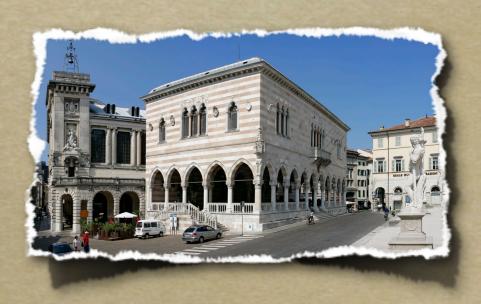

#### LOGGIA DEL LIONELLO

| STYLE     | VENETIAN GOTHIC<br>ARCHITECTURE |
|-----------|---------------------------------|
| BUILT IN  | 1448-1457                       |
| ARCHITECT | BARTOLOMEO DELLE                |
|           | CISTERNE                        |