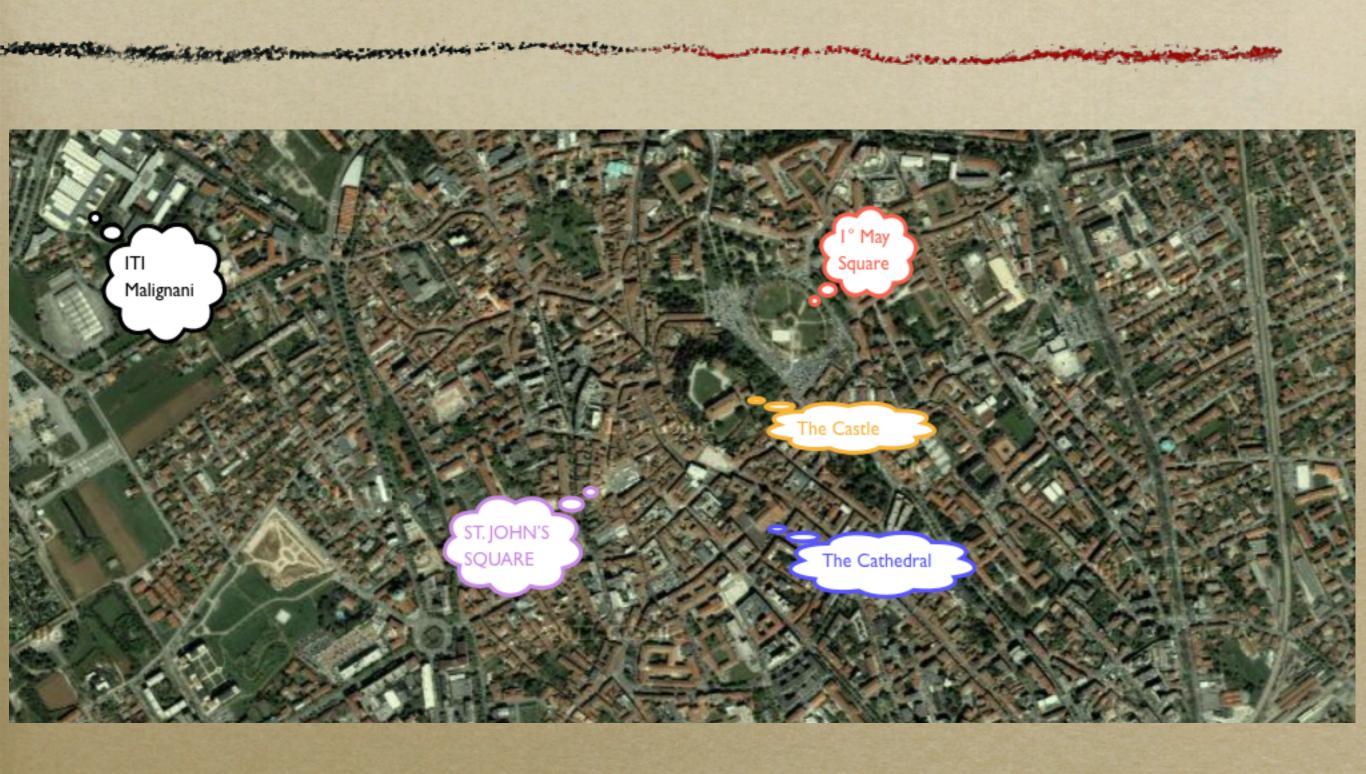

#### THE UDINE TOUR

#### OUR WALK STEP BY STEP...

READY, STEADY, GO!!!

#### SAINT JAME'S SQUARE

| SECOND NAME | MERCATO NUOVO |
|-------------|---------------|
| BUILT IN    | XIII CENTURY  |

| MORPURGO PALACE |                       |
|-----------------|-----------------------|
| WHERE           | SAVORGNANA STREET, 12 |
| CONTAINS        | FRESCOS BY CANAL AND  |
|                 | GIUSEPPE BORSATO      |
| SHOWS           | PROJECT MUSEUM AND A  |
|                 | PART OF GALLERY OF    |
|                 | MODERN ART            |
| INDOOR GARDEN   | SMALL GARDEN WITH     |
|                 | STATUES               |

#### THE CASTLE

BUILT IN

XVI CENTURY

THE PARLIAMENT ROOM

THE HOUSE OF THE PEASANTS

#### I° MAY SQUARE

FUN FAIR (25TH NOV, ST CATHERINE)

PARKING IN THE OPEN AIR