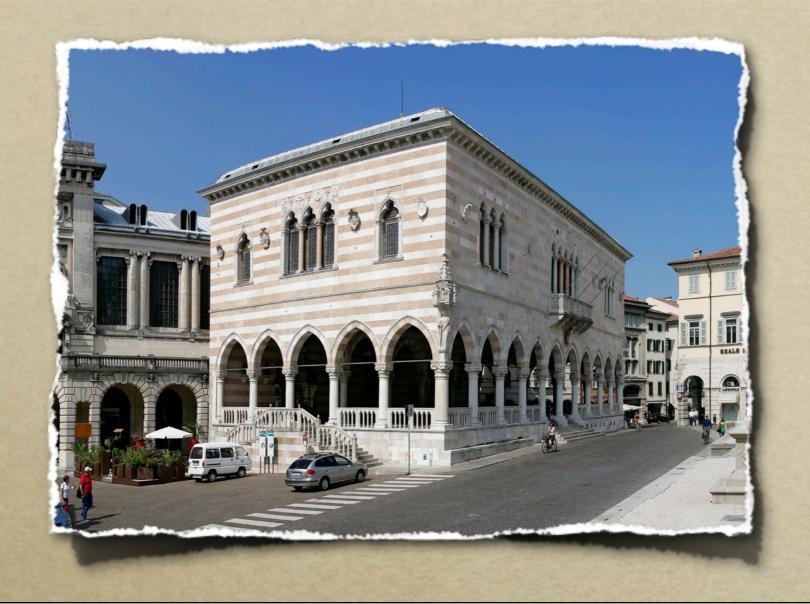

#### LOGGIA DEL LIONELLO

| STYLE     | VENETIAN GOTHIC<br>ARCHITECTURE |
|-----------|---------------------------------|
| BUILT IN  | 1448-1457                       |
| ARCHITECT | BARTOLOMEO DELLE                |
|           | CISTERNE                        |