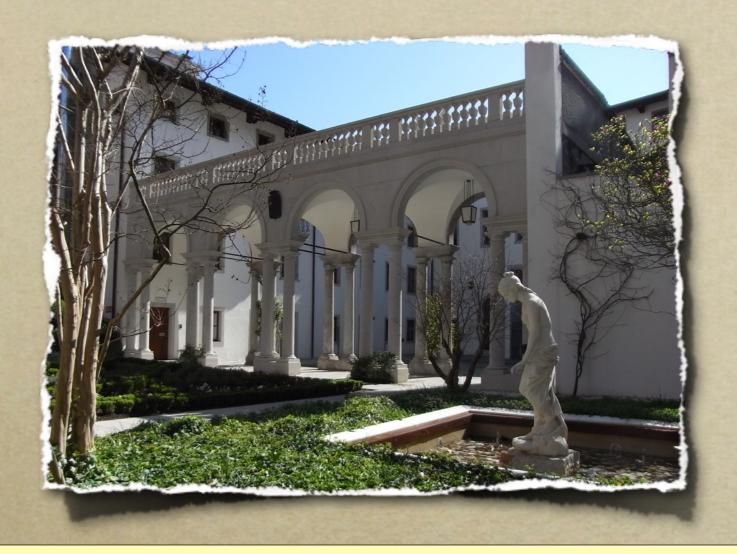

#### SAINT JAME'S SQUARE

| SECOND NAME | MERCATO NUOVO |
|-------------|---------------|
| BUILT IN    | XIII CENTURY  |

| MORPURGO PALACE |                       |
|-----------------|-----------------------|
| WHERE           | SAVORGNANA STREET, 12 |
| CONTAINS        | FRESCOS BY CANAL AND  |
|                 | GIUSEPPE BORSATO      |
| SHOWS           | PROJECT MUSEUM AND A  |
|                 | PART OF GALLERY OF    |
|                 | MODERN ART            |
| INDOOR GARDEN   | SMALL GARDEN WITH     |
|                 | STATUES               |